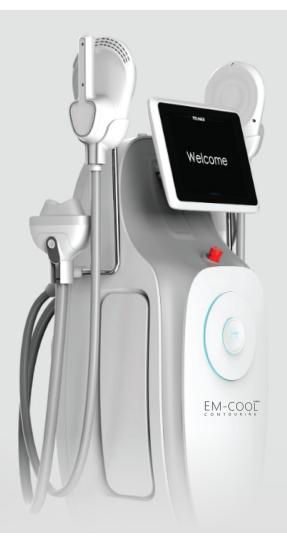

## **INTRODUCTION**

**EM-COOL Hybrid** uses state -of-the-art freezing technology removes excesss subcutaneous fat from a specific part of the body by dissolving fat cells using cool temprature without damaging the surrounding tissue. Once cold, fat cells will decompose natural and gently be eliminated through the body's normal metabolic processes. designed with 360. surrounding cooling technology. the multiple cooling cups fit all curves and contours from as high as your chin all the wqay down to the knees to deliver absolute, non-invasive body contouring your way.

## **APPLICATOR INTRODUCTION**

The Fourt- Generation applicators are upgraded witAh exclusive patent, creating a core competitive advantage the is unique to **EM-Cool hybrid** 

## FAST AND EASY APPLICATOR EXCHANGE

With a simple press-and-release mechanism, the EM-Cool Hybrid allows maximum Convenience and makes switching cooling cups as simple as possible. Detaching Cables or turning the system off is not requires even during treatments.