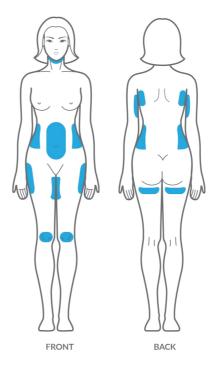

### **TREATMENT AREAS**

### ■ The most common treatment areas

- Anterior or posterior flanks (Love Handles)
- Bra area (Back Area)
- Arms
- Upper or lower abdomen
- Knees
- Inner or outer thighs
- Neck (Double Chin)
- Hips
- Buttocks and under the buttocks
- Male Chest
- Under the armpit