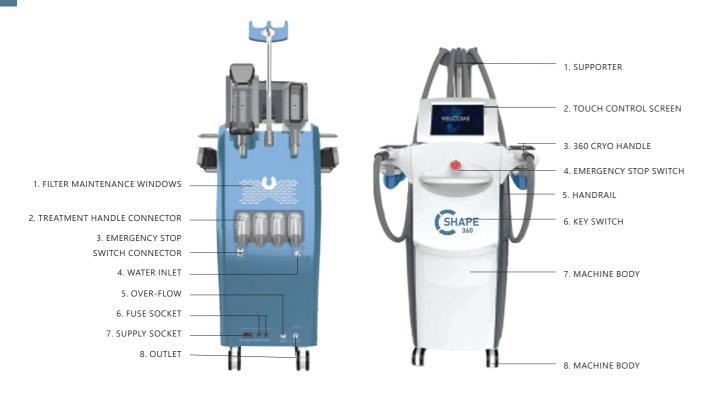

# TREATMENT HANDLES HANDLE CUPS

- 1. CUPS LOCK
- 2. TREATMENTS CUPS
- 3. VACUUM LED INDICATOR
- 4. CONTROL BUTTON
- 5. RED / GREEN LED INDICATOR
- 6. HANDLES SCREEN