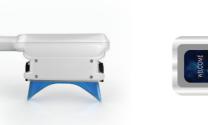

# TREATMENT HANDLES HANDLE CUPS

- 1. CUPS LOCK
- 2. TREATMENTS CUPS
- 3. VACUUM LED INDICATOR
- 4. CONTROL BUTTON
- 5. RED / GREEN LED INDICATOR
- 6. HANDLES SCREEN