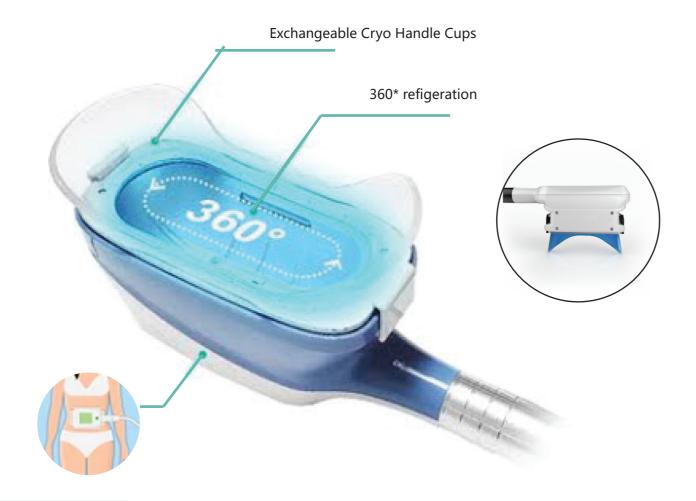

### **THEORY**

SHAPE-360 features the revolutionary combination of Bi-polar radio frequency (RF), infrared light energies, plus negative pressure and mechanical tissue manipulation.

The results: A reduction in the circumference of the treated area and a smoother appearance of the skin's surface.