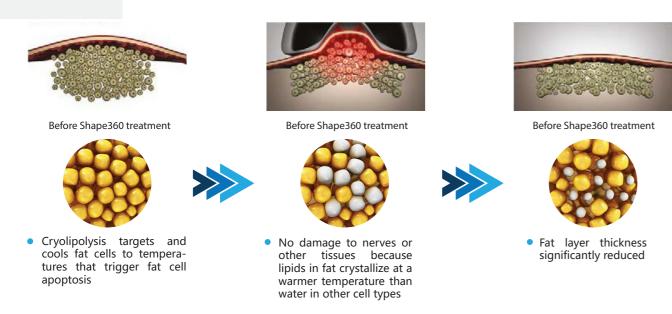

### INTRODUCTION

Shape360 adopts the most advanced cooling technology targeting fat cells in specific area cool and kill fat cells gradually without damaging surrounding tissues, achieving fat loss purpose. Once the fat cell is frozen, there will appear a natural dissolving and clearance procedure which makes the fat layer thinner, finally, fat cells will cleared from our body gently with our normal metabolism.