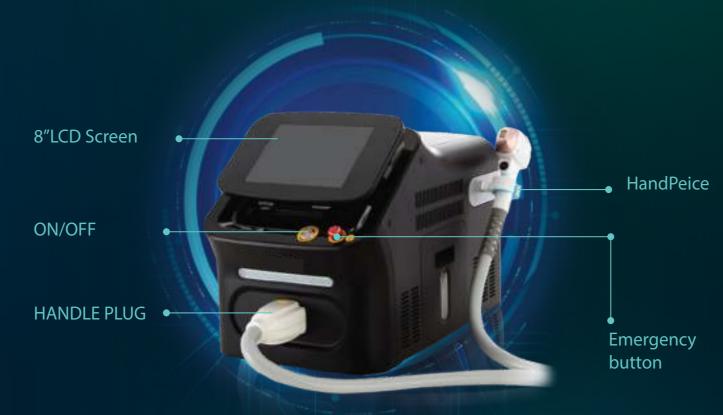

### 8' TFT TOUCH SCREEN

FRIENDLY AND FUNCTIONAL

Equipped with a new large sized 8' TFT touch screen, with preset parameters, practitioners can enjoy a more intuitive, user friendly work experience.