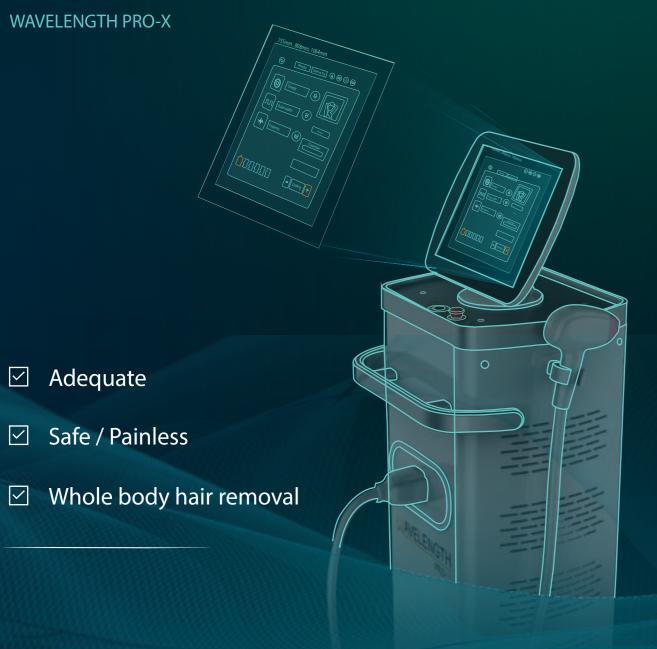

# INTRODUCTION

A breakthrough hair removal platform that combines ultimate functionality with unparalleled comfort. Thanks to its adequate 12x12mm<sup>2</sup> spot size and advanced cooling system, treatments are now much faster and pain free – offering a significantly improved solution for patients and practitioners a like. Leverages the benefits of 3 combined wavelengths, with an improved patient experience and a business-oriented approach, creating a unique and result driven new solution in the world of professional hair removal.

### 8' TFT TOUCH SCREEN

FRIENDLY AND FUNCTIONAL

Equipped with a new large sized 8' TFT touch screen, with preset parameters, practitioners can enjoy a more intuitive, user friendly work experience.