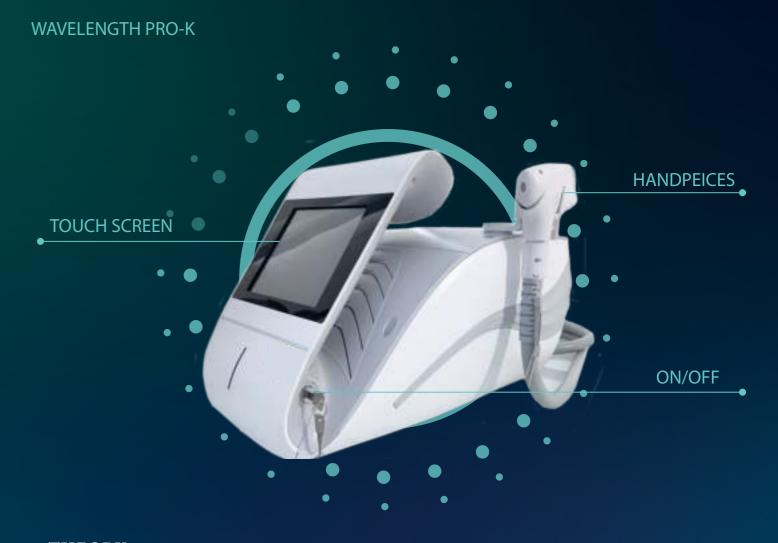

**WAVELENGTH PRO-V** 

For the widest range of hair types and colors wavelenth pro-k offers breakhrough hair removal technology ising a diode laser based on an 808 wavelwnth the powerful absorption-that is possible with the 808 wavelenth cmbined with the contact cooling treatment coverage comfort and low maintanance of the diode laser provides on ideal solution for the widest range of hair types and color

#### WAVELENGTH PRO-K - SPEED

Half the treatment time with 20Hz repetition perform more treatment sessions in less time with hight energy density spot size applicator allowing you to quickly treat larger areas. while offering your patient the fatest and most effective hair removal possible.