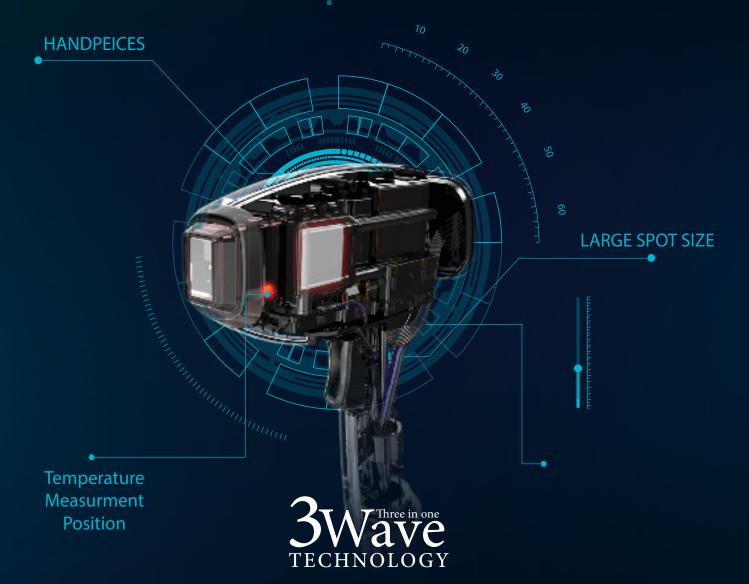

## **3 WAVE TECHNOLOGY**

Featuring its exclusive 3 wave technology, wavelength pro-x combines the three most effective laser wavelengths into a single applicator, simultaneously targeting different tissue depths and anatomical structures within the hair follicle. By combining the absorption and penetration levels of different wavelengths, along with extended treatment coverage, increased comfort and low maintenance requirements, wavelength pro-x is the safest and most efficient hair removal treatment available today. 3 Dimension technology for one superior hair removal solution.

# EXCEPTIONALLY ADEQUATE SPOT SIZE

Wavelenth Pro-X features 3 wave 12x12mm2 A unique and efficient new applicator with An special spot size of 12x12mm2, Capable of working on a grid of 600cm square. This breakthrough applicator makes treatments Much faster and pain free, significantly cutting Treatment times and ensuring a more comfortable Experience for patients.